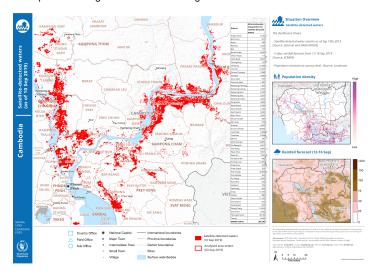

d-wrapping-around-the-entire-world

https://www.bbc.co.uk/news/world-australia-51101049

# August 2019

Washington Post: We're at the peak of the global fire season: The world burns with amazing regularity.

https://www.washingtonpost.com/climate-environment/2019/08/30/were-peak-global-fire-season/?arc404=true

https://www.euronews.com/2019/08/28/should-we-compare-amazon-forest-fires-to-those-in-central-africa-thecube

https://www.truthorfiction.com/does-this-map-show-the-locations-of-the-amazon-wildfires/

https://www.cnn.com/2019/08/27/world/africa-wildfires-amazon-trnd/index.html

https://www.forbes.com/sites/lauratenenbaum/2019/08/26/its-not-just-brazil-satellites-show-fires-across-bolivias-amazon-and-in-central-africa-too/#68f23eeb6edc

#### Example of flooding from Bob Brackenridge



 $http://www.spacedaily.com/reports/NASA\_instruments\_image\_fireball\_over\_Bering\_Sea\_999.html$ 

CNN article on Borneo is burning. Uses FIRMS data.

https://www.cnn.com/interactive/2019/11/asia/borneo-climate-bomb-intl-hnk/